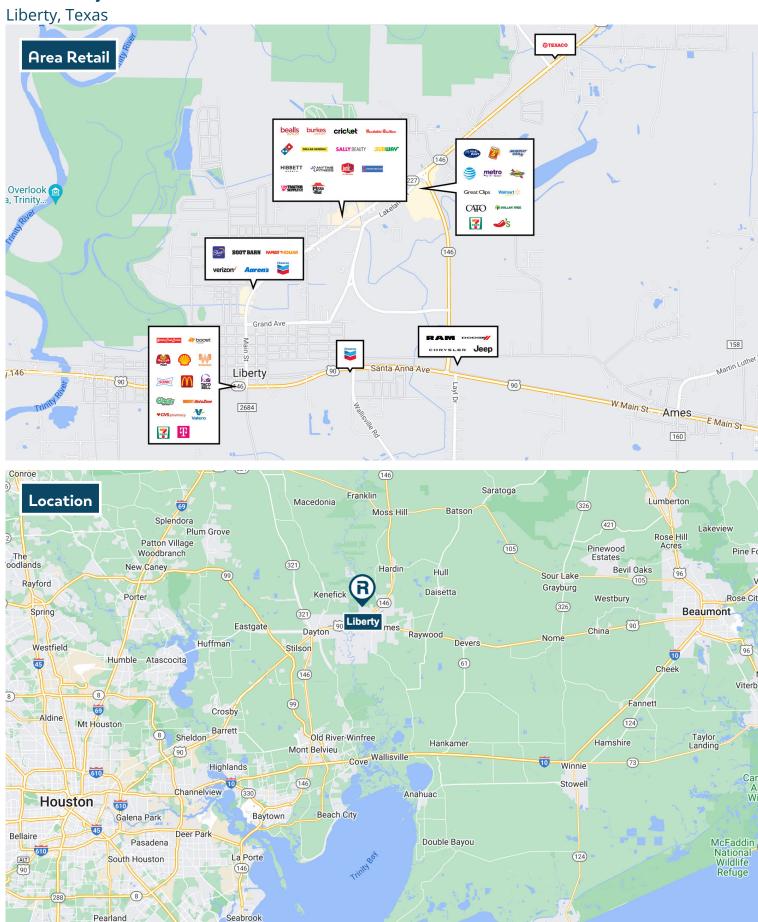

## Primary Retail Trade Area • Retail Market Profile

Liberty, Texas

| Population                                                                                                                                                                                                                                                                                                                                                                       |          | Age                          |        |
|----------------------------------------------------------------------------------------------------------------------------------------------------------------------------------------------------------------------------------------------------------------------------------------------------------------------------------------------------------------------------------|----------|------------------------------|--------|
| 2020                                                                                                                                                                                                                                                                                                                                                                             | 49,963   | 0 - 9 Years                  | 12.86% |
| 2024                                                                                                                                                                                                                                                                                                                                                                             | 55,971   | 10 - 17 Years                | 11.32% |
| 2029                                                                                                                                                                                                                                                                                                                                                                             | 62,136   | 18 - 24 Years                | 9.51%  |
| Educational Attainment (%)                                                                                                                                                                                                                                                                                                                                                       |          | 25 - 34 Years                | 11.40% |
| Graduate or Professional<br>Degree                                                                                                                                                                                                                                                                                                                                               | 3.58%    | 35 - 44 Years                | 11.90% |
|                                                                                                                                                                                                                                                                                                                                                                                  |          | 45 - 54 Years                | 12.05% |
| Bachelors Degree                                                                                                                                                                                                                                                                                                                                                                 | 11.32%   | 55 - 64 Years                | 12.84% |
| Associate Degree                                                                                                                                                                                                                                                                                                                                                                 | 7.10%    | 65 and Older                 | 18.14% |
| Some College                                                                                                                                                                                                                                                                                                                                                                     | 24.48%   | Median Age                   | 39.17  |
| High School Graduate (GED)                                                                                                                                                                                                                                                                                                                                                       | 35.44%   | Average Age                  | 39.66  |
| Some High School, No<br>Degree                                                                                                                                                                                                                                                                                                                                                   | 8.61%    | Race Distribution (%)        |        |
| Less than 9th Grade                                                                                                                                                                                                                                                                                                                                                              | 9.46%    | White                        | 64.86% |
|                                                                                                                                                                                                                                                                                                                                                                                  |          | Black/African American       | 8.25%  |
| Income Average HH                                                                                                                                                                                                                                                                                                                                                                | \$91,989 | American Indian/<br>Alaskan  | 1.10%  |
| Median HH                                                                                                                                                                                                                                                                                                                                                                        | \$65,711 | Asian                        | 0.92%  |
| Per Capita                                                                                                                                                                                                                                                                                                                                                                       | \$32,948 | Native Hawaiian/<br>Islander | 0.02%  |
| The information contained herein was obtained from sources believed to be reliable, however, The Retail Coach, LLC makes no guarantees, warranties or representations as to the completeness or accuracy thereof.  The presentation of this property is submitted subject to errors, omissions, changes of price or conditions, prior sale or lease or withdrawn without notice. |          | Other Race                   | 13.26% |
|                                                                                                                                                                                                                                                                                                                                                                                  |          | Two or More Races            | 11.58% |
|                                                                                                                                                                                                                                                                                                                                                                                  |          | Hispanic                     | 29.12% |